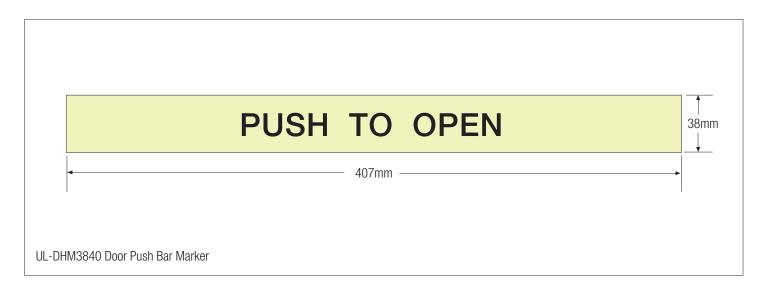

### **SUPPLY**

The product is available in the following size.

| PRODUCT CODE | PRODUCT DESCRIPTION       | PRODUCT LENGTH |
|--------------|---------------------------|----------------|
| UL-DHM3840   | Door Push Bar Marker 38mm | 407mm          |